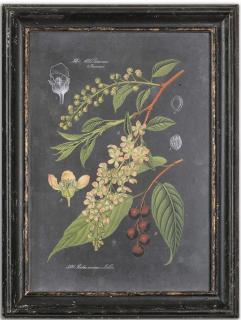

## MIDNIGHT BOTANICALS FRAMED PRINTS, S/2

ITEM #56053

Transitional in style, these colorful, botanical prints evoke traditional scientific texts. Shades of peach, sage green, and red pop against the aged black background. Distressed wooden frames with a black finish, gray and taupe accents, and a heavy taupe glaze surround each piece of art. The inner lips have a golden-bronze leaf base with heavy black, brown, taupe, and gray distressed details. Each print is placed under protective glass. Artwork by Vision Studio.