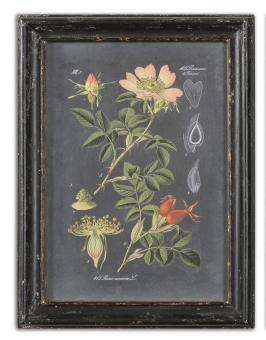

## MIDNIGHT BOTANICALS FRAMED PRINTS, S/2

ITEM #56053

Transitional in style, these colorful, botanical prints evoke traditional scientific texts. Shades of peach, sage green, and red pop against the aged black background. Distressed wooden frames with a black finish, gray and taupe accents, and a heavy taupe glaze surround each piece of art. The inner lips have a golden-bronze leaf base with heavy black, brown, taupe, and gray distressed details. Each print is placed under protective glass. Artwork by Vision Studio.