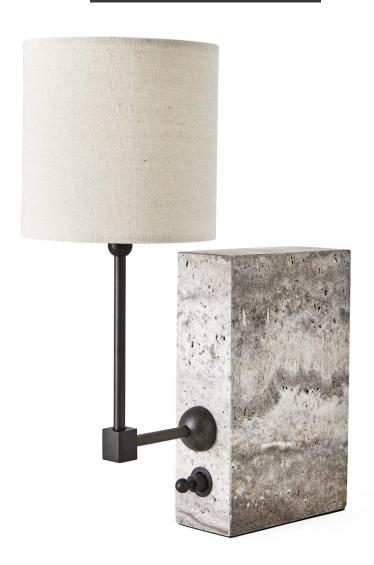

## ON A SHELF MINI LAMP - TRAVERTINE/BRONZE

ITEM #R30133-1

Create a warm and inviting glow to any bookshelf. Similar in size to a book, nestle this mini lamp between novels, turn sideways as a bookend, or for shorter shelves - allow the neck and shade to extend past the shelves' edge. The gray travertine base holds a bronzed pawn-shaped dimmer, an L-shaped arm and round linen drum shade.

Designer: 0

**Dimensions:** 16H, Shade 6H X 6 Dia. (in)

Weight: 10

Ship Via:Small ParcelUPC Number:792977754719Assembly Instructions:Click Here