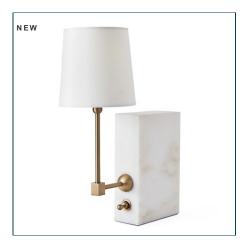

## Complementary Items

ON A SHELF MINI LAMP - WHITE MARBLE/BRASS

R30132-1 | 16H, SHADE 6H X 6 DIA. (IN)