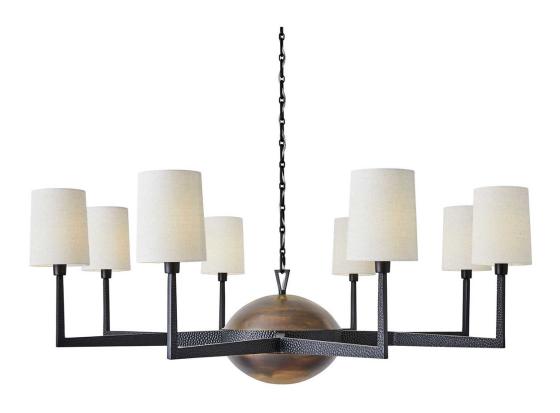

## OPEN ARMS, 8 LT CHANDELIER

ITEM #R21370

Eight cast arms orbit around an oval sphere. The arms, detailed in hammered texture finished in powder black, are each adorned with a round tapered hardback linen shade. The sphere, finished in brushed-bronze, is suspended by a custom chain that alternates a pattern of oval and round links made from square-shaped tubing. Supplied with 20' wire, 7' chain for adjustable installation with 8-60 watt max candelabra sockets.

Designer:

**Dimensions:** 18 H X 47 W X 47 D (in)

Weight:

Ship Via:Motor FreightUPC Number:792977751190Assembly Instructions:Click Here