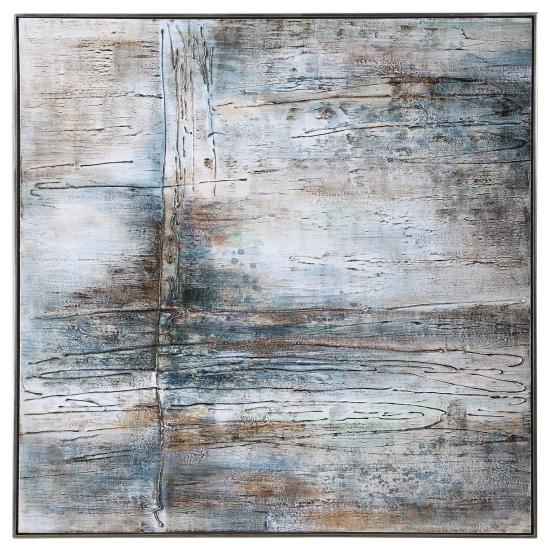

## ITEM #36059

Hand painted on canvas, this abstract artwork showcases a heavily textured finish. Shades of teal, green, and light blue are accented by neutral gray, tan, and charcoal tones. An antiqued silver leaf gallery frame completes this piece. Due to the handcrafted nature of this artwork, each piece may have subtle differences. This piece may be hung horizontal or vertical.