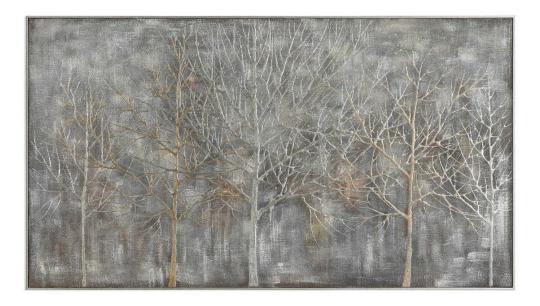

## PARKVIEW HAND PAINTED CANVAS

## ITEM #31409

Contemporary in design, this hand painted landscape on canvas features heavily textured accents, which create a raised, dimensional effect. Gray, gold, and silver hues form a versatile, neutral color palette. Each canvas is stretched and attached to wooden stretchers and surrounded by a petite, champagne silver leaf gallery frame. Due to the handcrafted nature of this artwork, each piece may have subtle differences.