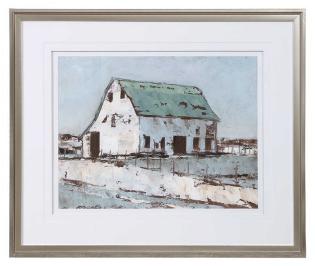

## UTTERMOST

## PLEIN AIR BARNS FRAMED PRINTS, S/2

## ITEM #33689

These barn art prints bring a traditional, farmhouse feel to a space. Cool-toned shades of blue, brown, sea foam green, cream, and black are present in each print. Each print features triple matting and a 3-dimensional stacked mat effect. The art prints are surrounded by aged black outer frames with a lightly antiqued silver inner frame. Each print is placed under protective glass. Artwork by Ethan Harper.