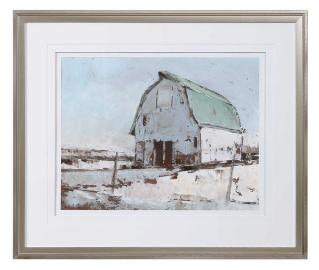

## UTTERMOST

## PLEIN AIR BARNS FRAMED PRINTS, S/2

## ITEM #33689

These barn art prints bring a traditional, farmhouse feel to a space. Cool-toned shades of blue, brown, sea foam green, cream, and black are present in each print. Each print features triple matting and a 3-dimensional stacked mat effect. The art prints are surrounded by aged black outer frames with a lightly antiqued silver inner frame. Each print is placed under protective glass. Artwork by Ethan Harper.