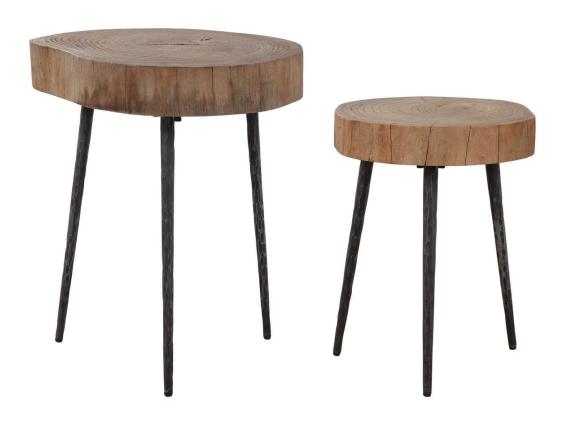

## SAMBA NESTING TABLES, S/2

ITEM #24955

Thick slabs of cross cut reclaimed elm wood, showcasing their natural wood grain atop cast iron legs finished in aged steel featuring a chiseled texturing. Because of the nature of natural crosscut logs, each piece will vary slightly in diameter, as well as feature natural splitting and holes. Solid wood will continue to move with temperature and humidity changes, which can result in cracks and uneven surfaces, adding to its authenticity and character. Sizes: Sm-14x18x14, Lg-18x22x19