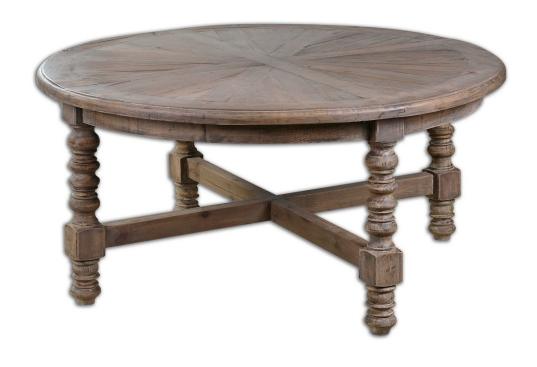

## SAMUELLE COFFEE TABLE

## ITEM #24345

Built of 100% reclaimed fir, this table features hand-worked turnings and a sunburst top. Showcasing the natural beauty and time-worn character of salvaged wood, slightly different shading, distress marks, and graining will occur. Solid wood will continue to move with temperature and humidity changes, which can result in small cracks and uneven surfaces, adding to its authenticity and character.

Designer:

Dimensions: 42 W X 20 H X 42 D (in)

Weight: 40

Ship Via:OversizeUPC Number:792977243459