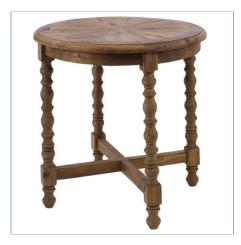

## **UTTERMOST**



## SAMUELLE COFFEE TABLE

## ITEM #24345

Built of 100% reclaimed fir, this table features hand-worked turnings and a sunburst top. Showcasing the natural beauty and time-worn character of salvaged wood, slightly different shading, distress marks, and graining will occur. Solid wood will continue to move with temperature and humidity changes, which can result in small cracks and uneven surfaces, adding to its authenticity and character.

Designer:

Dimensions: 42 W X 20 H X 42 D (in)

Weight: 40

Ship Via:OversizeUPC Number:792977243459

## Complementary Items



**SAMUELLE END TABLE**24346 | 26 W × 26 H × 26 D (IN)