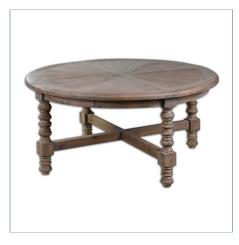

## **UTTERMOST**



## SAMUELLE END TABLE

ITEM #24346

Built of 100% reclaimed fir, this table features hand-worked turnings and a sunburst top. Showcasing the natural beauty and time-worn character of salvaged wood, slightly different shading, distress marks, and graining will occur. Solid wood will continue to move with temperature and humidity changes, which can result in small cracks and uneven surfaces, adding to its authenticity and character.

Designer:

Dimensions: 26 W X 26 H X 26 D (in)

Weight:

Ship Via:Small ParcelUPC Number:792977243466Assembly Instructions:Click Here

## Complementary Items



SAMUELLE COFFEE TABLE
24345 | 42 W X 20 H X 42 D (IN)