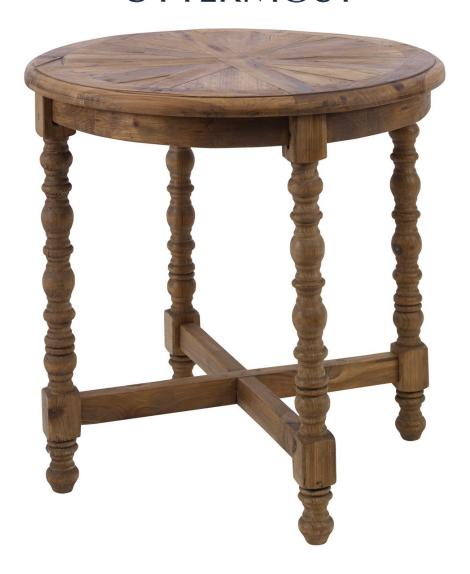

## SAMUELLE END TABLE

ITEM #24346

Built of 100% reclaimed fir, this table features hand-worked turnings and a sunburst top. Showcasing the natural beauty and time-worn character of salvaged wood, slightly different shading, distress marks, and graining will occur. Solid wood will continue to move with temperature and humidity changes, which can result in small cracks and uneven surfaces, adding to its authenticity and character.

Designer:

Dimensions: 26 W X 26 H X 26 D (in)

Weight:

Ship Via:Small ParcelUPC Number:792977243466Assembly Instructions:Click Here