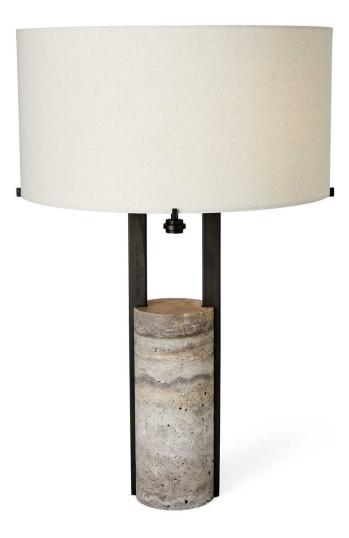

## SCAFFOLD TABLE LAMP

ITEM #R30032-1

The Scaffold Table Lamp is made of steel and beautiful grey and beige unfilled travertine. Architecturally-inspired steel columns and arms are finished in acid bronze and support a hardback linen-like shade in light oatmeal. Ultimate light control is achieved using a rotary dial that floats in the center of the lamp between the steel columns.

| Designer:              | 0                            |
|------------------------|------------------------------|
| Dimensions:            | 27H, Shade 9H X 17 Dia. (in) |
| Weight:                | 26                           |
| Ship Via:              | Small Parcel                 |
| UPC Number:            | 792977761458                 |
| Assembly Instructions: | Click Here                   |