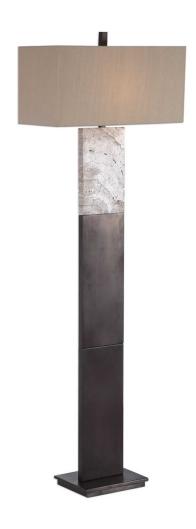

## SETON FLOOR LAMP

ITEM #R28186

Simple yet sophisticated, this floor lamp features a large marble slab with natural striations of grays, beige and ivory, displayed on a thick iron base finished in a plated oxidized dark bronze. The rectangle hardback shade is a beige linen fabric with natural slubbing. Due to the authentic nature of the stone, each will vary in color and have a presence of multiple cavities that originally housed fossilized shells.

Designer:

**Dimensions:** 67H, Shade 11H X 22W X 11D (in)

Weight: 47

Ship Via:Small ParcelUPC Number:792977778890