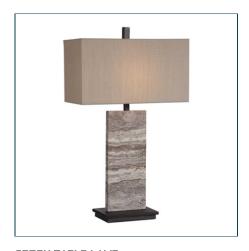

## Complementary Items

SETON TABLE LAMP
R27974 | 31H, SHADE 10H × 18W × 10D (IN)