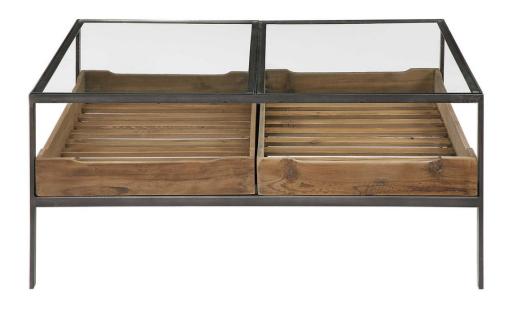

## ITEM #24855

A versatile look for any style space, this functional table features two slide out storage trays constructed from solid reclaimed pine, perfect for storing books or other decorative memorabilia. Iron frame is finished in an aged steel with two drop-in tempered glass tops. Solid wood will continue to move with temperature and humidity changes, which can result in small cracks and uneven surfaces, adding to its authenticity and character.