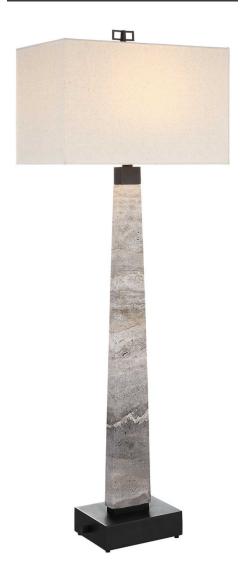

## SPIRE BUFFET LAMP - RUSTIC GRAY STONE/BRONZE

ITEM #R30010

Reaching dramatic heights, the Spire Buffet Lamp design is simple yet interesting. Made of unfilled grey and beige marble, its metal-work is finished in dark bronze acid. Being natural materials, there will be variation in stone and metal patina, enhancing its uniqueness. The base features a rotary dimmer for maximum functionality, and the rectangular hardback shade is covered in light linen fabric.

Designer: (

**Dimensions:** 48H, Shade 11H X 17W X 10D (in)

Weight: 30

Ship Via:Small ParcelUPC Number:792977762097