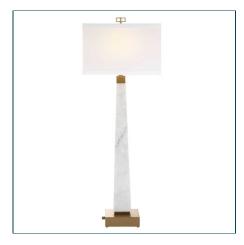

## Complementary Items

SPIRE BUFFET LAMP - WHITE MARBLE/BRASS

R30011 | 48H, SHADE 11H X 17W X 10D (IN)