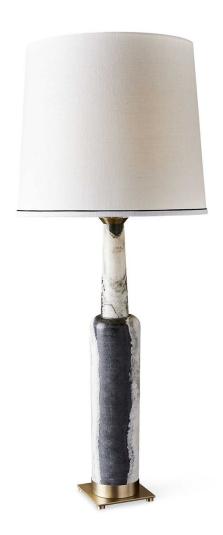

## STATUESQUE TABLE LAMP - PANDA MARBLE

ITEM #R30089

Panda marble is known for its high contrasts and active patterns. While each lamp shape is identical, expect each piece's coloring to be unique. The rich brass collar and base accentuate its sleekness, the reflector finial amplifies the light, and the cotton fabric shade completes the look with a subtle black ribbon trim. Perfect for high ceilings or a low sofa, the Statuesque Lamp is going to get looks wherever it goes.

Designer:

**Dimensions:** 45H, Shade 16H X 18 Dia. (in)

Weight: 32

Ship Via:Small ParcelUPC Number:792977758601Assembly Instructions:Click Here