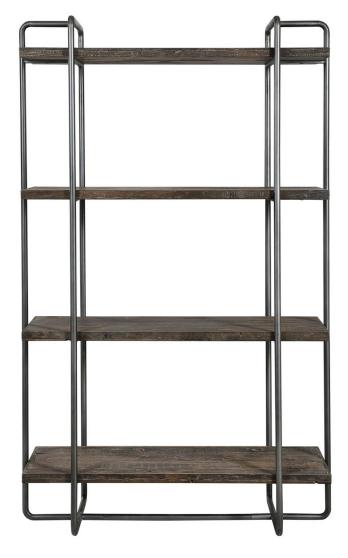

## ITEM #24970

Exhibiting an urban industrial feel, this etagere features a steel frame finished in dark brushed pewter. The four floating shelves are constructed from recycled, reclaimed boat wood collected from old Chinese fishing vessels. This statement piece showcases years of use with natural wood grain texture that has subtle hints of color. Solid wood will continue to move with temperature and humidity changes, which can result in cracks and uneven surfaces, adding to its authenticity and character.