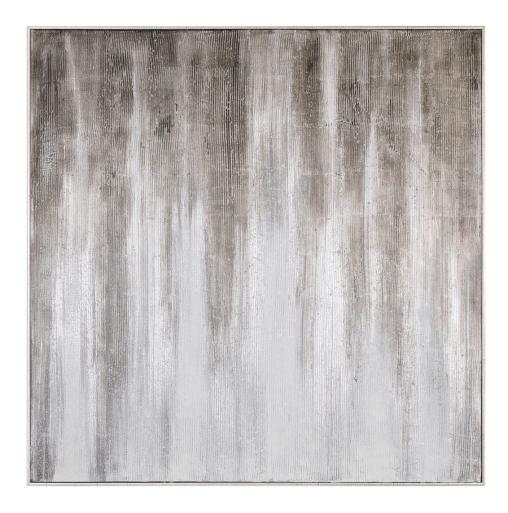

## STRAIT AND NARROW HAND PAINTED CANVAS

ITEM #41914

Hand painted on canvas, this abstract artwork exudes modern style. Shades of charcoal and dark gray slowly fade to light gray and white tones with heavily textured details, creating a versatile, minimalist design. The canvas is stretched and attached to wooden stretchers. A slim, silver gallery frame completes the artwork. Due to the handcrafted nature of this artwork, each piece may have subtle differences. This piece may be hung horizontal or vertical.