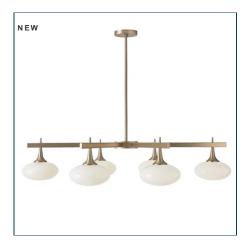

## Complementary Items

SUSPENSION, 6 LT CHANDELIER - RICH BRASS

R21364 | 11 H × 52 W × 33 D (IN)