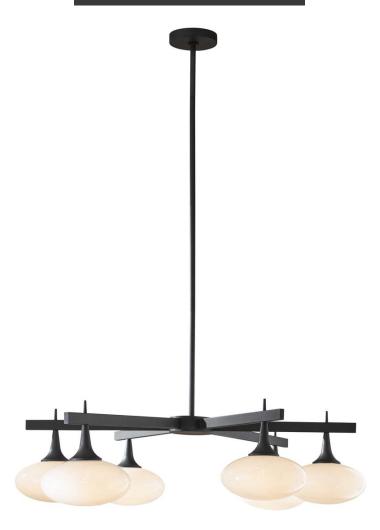

## SUSPENSION, 6 LT CHANDELIER - BRONZE

ITEM #R21365

White art glass shades with jewel-like bubbles are reminiscent of droplets of water. They are attached from bronze-finished tapered caps suspended through rectangular spokes. Supplied with 20' wire, 3-12" stems and 1-6" stem for adjustable installation with 6-60 watt LED max candelabra sockets.

Designer:

Dimensions: 11 H X 52 W X 33 D (in)

Weight:

Ship Via:Motor FreightUPC Number:792977751718Assembly Instructions:Click Here