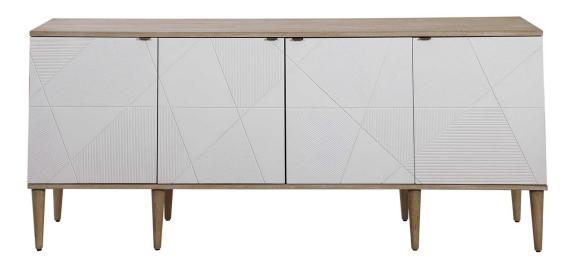

## **TIGHTROPE 4 DOOR CABINET**

## ITEM #25101

Crisp and modern, this stylish four door cabinet is the perfect sideboard, media unit, or console cabinet. The elm veneer exterior creates a light and airy feel with a natural oak ceruse finish. Accented by geometrically textured doors atop sleek tapered legs, adding a subtle mid-century feel. Each soft close door has an aged steel tab and opens to a compartment with one adjustable shelf complete with wire management.

Designer: Dimensions: Weight: Ship Via: UPC Number: Assembly Instructions: 0 72 W X 32 H X 18 D (in) 203 Motor Freight 792977251010 <u>Click Here</u>