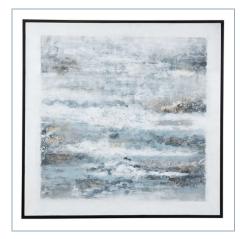

## UTTERMOST



## **TIGHTROPE 4 DOOR CABINET**

## ITEM #25101

Crisp and modern, this stylish four door cabinet is the perfect sideboard, media unit, or console cabinet. The elm veneer exterior creates a light and airy feel with a natural oak ceruse finish. Accented by geometrically textured doors atop sleek tapered legs, adding a subtle mid-century feel. Each soft close door has an aged steel tab and opens to a compartment with one adjustable shelf complete with wire management.

Designer: Dimensions: Weight: Ship Via: UPC Number: Assembly Instructions: 0 72 W X 32 H X 18 D (in) 203 Motor Freight 792977251010 <u>Click Here</u>



## ABOVE THE CLOUDS HAND PAINTED CANVAS

35375 | 62 W X 62 H X 2 D (IN)