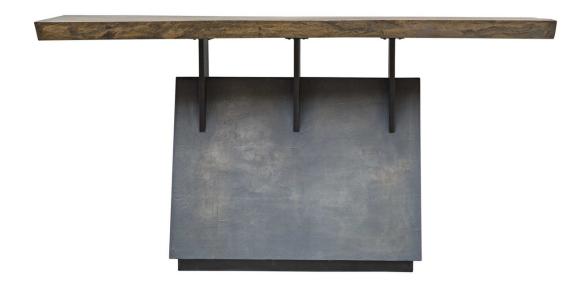

## ITEM #25482

Inspired by lodge and industrial styles, this console features a naturally finished mahogany wood slab top with live edge details. Accented with gunmetal finished steel supports and a faux concrete base. Size and shape of the top may vary slightly due to the authentic nature of the design, making each piece especially unique. Solid wood will continue to move with temperature and humidity changes, which can result in cracks and uneven surfaces, adding to its authenticity and character.