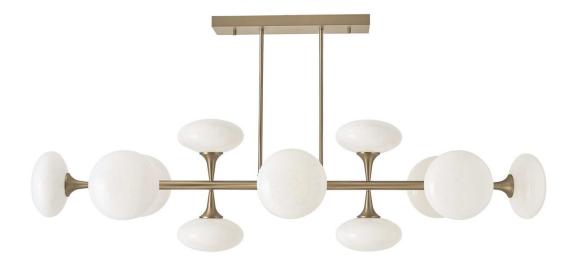

## New VIENNA, 12 LT PENDANT

ITEM #R21366

Twelve trumpets of seeded art glass emit a welcoming spread light on an oversized linear pendant. Shades are attached to tapered brass caps and the round bar is suspended by two adjustable-length rods. Supplied with 20' wire, 6-12" stems and 2-6" stem for adjustable installation with 12-60 watt LED max candelabra sockets.

| Assembly Instructions: | Click Here              |
|------------------------|-------------------------|
| UPC Number:            | 792977751701            |
| Ship Via:              | Motor Freight           |
| Weight:                | 59                      |
| Dimensions:            | 18 H X 69 W X 18 D (in) |
| Designer:              | 0                       |