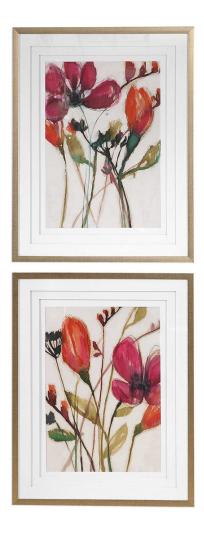

## VIVID ARRANGEMENT FRAMED PRINTS, S/2

## ITEM #33684

Elegant, feminine style emanates from these contemporary floral prints. Vibrant shades of fuchsia, red-orange, emerald green, teal, and artichoke create an eye-catching look. Each print is triple matted in crisp, white floating mats. Antiqued champagne silver leaf frames complete each piece of artwork. Each print is set under protective glass. Artwork by Jennifer Goldberger.