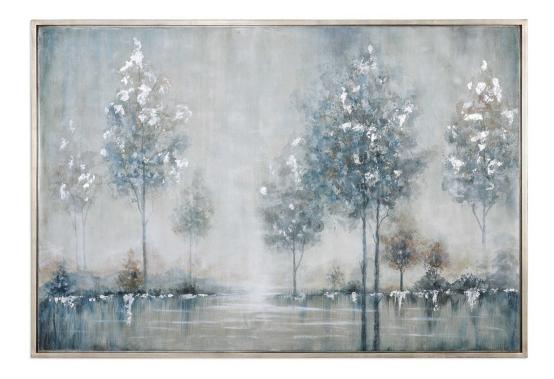

## WALK IN THE MEADOW HAND PAINTED CANVAS

ITEM #35348

Reminiscent of a snowy lake, this hand painted landscape on canvas presents cool tones in a subdued palette. Icy blue, light gray, and charcoal shades are accented by bright, silver leaf dabbed brushstrokes. This canvas is stretched and attached to wooden stretching bars. A petite, silver leaf frame complements this contemporary art. Due to the handcrafted nature of this artwork, each piece may have subtle differences.