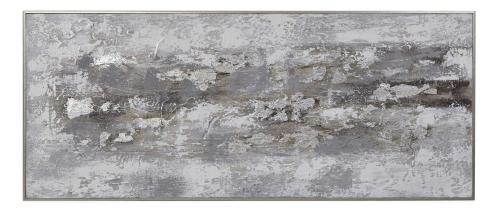

## ITEM #37000

Modern, industrial style can be found in this hand painted abstract on canvas. Various shades of warm and cool gray are accented by white and silver leaf accents in a heavily textured finish. A textured silver leaf gallery frame completes this piece. Due to the handcrafted nature of this artwork, each piece may have subtle differences. This piece may be hung horizontal or vertical.