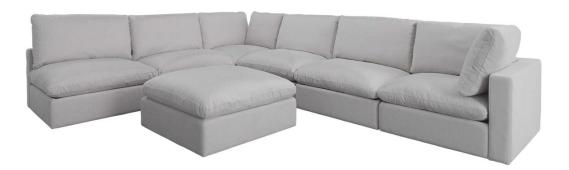

## HAVEN SOFA, CORNER - DOVE GRAY

ITEM #R23551

A modern combination of style and ease, the modular Haven sofa offers the perfect place to lounge. Foam topped arms over the hardwood frame offer superior comfort, with extra side cushions to soften the look. Seat and back cushions are filled with a blend of fiber and down feathers for an unstructured relaxed appearance. Fully upholstered in a dove gray polyester blend fabric with a protected finish that resists soiling and stains. For optimal comfort and appearance, frequent re-alignment and fluffing of down cushions is necessary. Seat height is 19".

## **Complementary Items**

 HAVEN SOFA, ARMLESS - DOVE GRAY

 R23552
 |
 38 W × 35 H × 38 D (IN)

 HAVEN SOFA, OTTOMAN - DOVE GRAY

 R23553
 |
 38 W × 19 H × 38 D (IN)