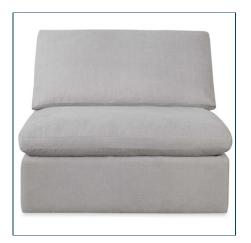

## **Complementary Items**

 HAVEN SOFA, ARMLESS - DOVE GRAY

 R23552
 |
 38 W × 35 H × 38 D (IN)

 HAVEN SOFA, OTTOMAN - DOVE GRAY

 R23553
 |
 38 W × 19 H × 38 D (IN)