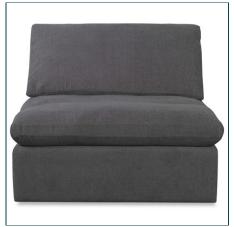

## Complementary Items

HAVEN SOFA, ARMLESS - GRAPHITE R23546 | 38 W X 35 H X 38 D (IN)

HAVEN SOFA, OTTOMAN - GRAPHITE

R23547 | 38W×19H×38D(IN)