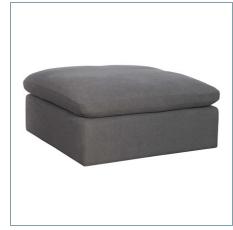

## Complementary Items

HAVEN SOFA, ARMLESS - GRAPHITE R23546 | 38 W X 35 H X 38 D (IN)

HAVEN SOFA, OTTOMAN - GRAPHITE

R23547 | 38W×19H×38D(IN)