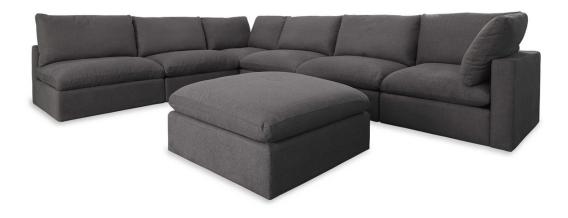

## HAVEN SOFA, CORNER - GRAPHITE

ITEM #R23545

A modern combination of style and ease, the modular Haven sofa offers the perfect place to lounge. Foam topped arms over the hardwood frame offer superior comfort, with extra side cushions to soften the look. Seat and back cushions are filled with a blend of fiber and down feathers for an unstructured relaxed appearance. Fully upholstered in a graphite gray polyester blend fabric with a protected finish that resists soiling and stains. For optimal comfort and appearance, frequent re-alignment fluffing of down cushions is necessary. Seat height is 19".

## Complementary Items

HAVEN SOFA, ARMLESS - GRAPHITE R23546 | 38 W X 35 H X 38 D (IN)

HAVEN SOFA, OTTOMAN - GRAPHITE

R23547 | 38W×19H×38D(IN)