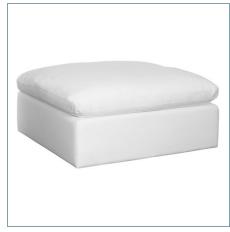

## Complementary Items

HAVEN SOFA, ARMLESS - WHITE
R23549 | 38 W X 35 H X 38 D (IN)

**HAVEN SOFA, OTTOMAN - WHITE**R23550 | 38 W X 19 H X 38 D (IN)