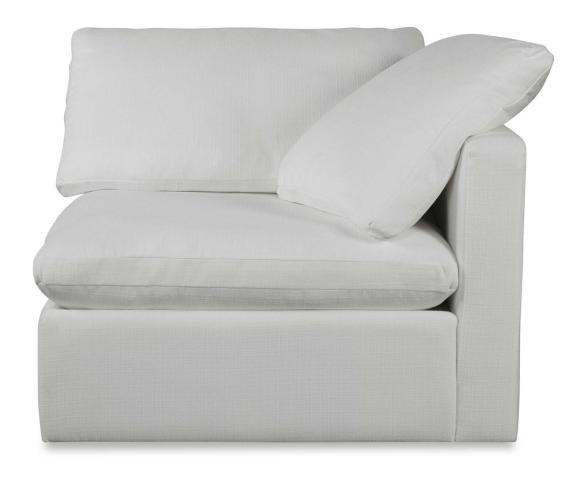

## HAVEN SOFA, CORNER - WHITE

ITEM #R23548

A modern combination of style and ease, the modular Haven sofa offers the perfect place to lounge. Foam topped arms over the hardwood frame offer superior comfort, with extra side cushions to soften the look. Seat and back cushions are filled with a blend of fiber and down feathers for an unstructured relaxed appearance. Fully upholstered in a crisp white polyester blend fabric with a protected finish that resists soiling and stains. For optimal comfort and appearance, frequent re-alignment and fluffing of down cushions is necessary. Seat height is 19".

122

Designer:

Dimensions: 38 W X 35 H X 38 D (in)

Weight:

Ship Via:Motor FreightUPC Number:792977768716Assembly Instructions:Click Here