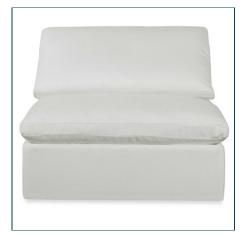

## Complementary Items

HAVEN SOFA, ARMLESS - WHITE
R23549 | 38 W X 35 H X 38 D (IN)

**HAVEN SOFA, OTTOMAN - WHITE**R23550 | 38 W X 19 H X 38 D (IN)