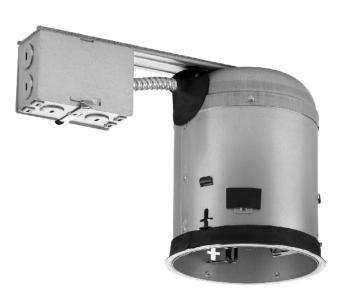

## P1851-ICAT 5" Recessed

• Measures 12-1/8-inch width by 7-3/16-inch height.

TYPE:

- Able to be fully dimmable with dimmable bulbs.
- Includes installation instructions and mounting hardware.
- Progress Lighting products are designed for exceptional quality, reliability, and functionality.

Category: Recessed-Housing

Finish: Unfinished (Unfinished)

Construction: Steel Construction

| MOUNTING         | ELECTRICAL         | LAMPING                                                      | ADDITIONAL INFORMATION  |
|------------------|--------------------|--------------------------------------------------------------|-------------------------|
| Recessed mounted | Pre-wired<br>120 V | Quantity:<br>One Medium Base or LED<br>equivalent<br>sockets | 1-year Limited Warranty |
|                  |                    |                                                              |                         |

Width: 12-1/8" Height: 7-3/16" Depth: 6"