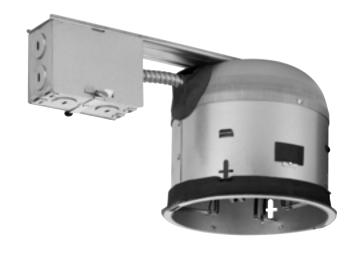

## P1871-LED-001 6" Shallow Remodel LED Housing

6-Inch Shallow Recessed Remodel LED Housing

Category: Recessed-Housing Finish: Unfinished (No Finish) Construction: Steel Housing

Length: 11-15/16 in Depth: 7-1/8 in Height: 5-1/2 in

|                                           | MOUNTING                        | ELECTRICAL                | LAMPING               | ADDITIONAL INFORMATION      |
|-------------------------------------------|---------------------------------|---------------------------|-----------------------|-----------------------------|
| ceiling joists, or in suspend<br>ceilings | ceiling joists, or in suspended | 6 inches of wire supplied | LED or LED equivalent | cCSAus Damp Location Listed |
|                                           | Ceilings                        | 120 VAC                   |                       | 1-year Limited Warranty     |