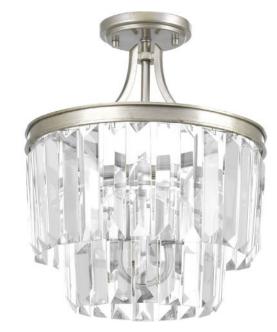

## Glimmer

Glimmer fits the definition of livable luxury with elements that sparkle to create an instant statement within the home. Prismatic glass three-light pendants are supported by an architecturally- styled frame in Silver Ridge finish. The cascade of faceted linear glass deliver a sleek silhouette to any room. This versatile 15-1/2" round fixture can also be mounted as a semi-flush.

- Elements that sparkle create an instant statement within the home.
- Prismatic glass pendants offer a livable luxury feel.Architecturally- styled frame in Silver Ridge finish.

Category: Close-to-Ceiling
Finish: Silver Ridge (painted)
Construction: Steel Construction
Glass/Shade: Clear glass drop

Diameter: 13-1/8" Height: 15-1/2"

Overall Ht. W/Chain: 94"

| MOUNTING                                                  | ELECTRICAL               | LAMPING                        | ADDITIONAL INFORMATION     |
|-----------------------------------------------------------|--------------------------|--------------------------------|----------------------------|
| Ceiling chain mounted                                     | Pre-wired                | Quantity:                      | cETLus Dry location listed |
| Mounting strap for outlet box included                    | 10 feet of wire supplied | Three 60w max. Candelabra Base | 1 year warranty            |
| Three feet of 9 gauge chain supplied                      | 120 V                    | E12 base phenolic sockets      |                            |
| Canopy covers a standard 4" octagonal recessed outlet box |                          |                                |                            |
| 5.125" W., 0.75" ht., 5.125"<br>depth                     |                          |                                |                            |
|                                                           |                          |                                |                            |