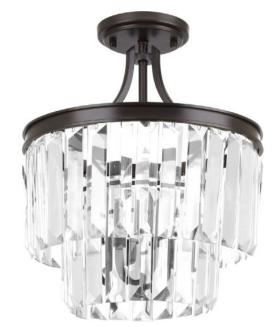

## Glimmer

Glimmer fits the definition of livable luxury with elements that sparkle to create an instant statement within the home. Prismatic glass three-light pendants are supported by an architecturally- styled frame in Antique Bronze finish. The cascade of faceted linear glass deliver a sleek silhouette to any room. This versatile 15-1/2" round fixture can also be mounted as a semi-flush.

- Elements that sparkle create an instant statement within the home.
- Prismatic glass pendants offer a livable luxury feel.

TYPE:

• Architecturally- styled frame in Antique Bronze finish.

## Category: Close-to-Ceiling

Finish: Antique Bronze (painted)

Construction: Steel Construction

## Glass/Shade: Clear glass drop

Diameter: 13-1/8" Height: 15-1/2" Overall Ht. W/Chain: 94"

| MOUNTING                                                  | ELECTRICAL               | LAMPING                        | ADDITIONAL INFORMATION     |
|-----------------------------------------------------------|--------------------------|--------------------------------|----------------------------|
| Ceiling chain mounted                                     | Pre-wired                | Quantity:                      | cETLus Dry location listed |
| Mounting strap for outlet box<br>included                 | 10 feet of wire supplied | Three 60w max. Candelabra Base | 1 year warranty            |
| Three feet of 9 gauge chain supplied                      | 120 V                    | E12 base phenolic sockets      |                            |
| Canopy covers a standard 4" octagonal recessed outlet box |                          |                                |                            |
| 5.125" W., 0.75" ht., 5.125"<br>depth                     |                          |                                |                            |
|                                                           |                          |                                |                            |