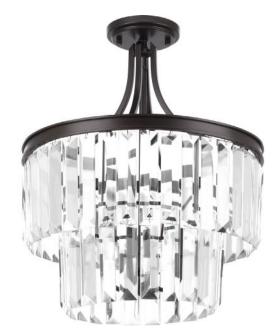

## Glimmer

Glimmer fits the definition of livable luxury with elements that sparkle to create an instant statement within the home. Prismatic glass three-light pendants are supported by an architecturally- styled frame in Silver Ridge finish. The cascade of faceted linear glass deliver a sleek silhouette to any room. This versatile 19" round fixture can also be mounted as a semi-flush.

- Elements that sparkle create an instant statement within the home.
- Prismatic glass pendants offer a livable luxury feel.

TYPE:

• Architecturally- styled frame in Antique Bronze finish.

Category: Close-to-Ceiling

Finish: Antique Bronze (painted)

Construction: Steel Construction

## Glass/Shade: Clear glass drop

Diameter: 16-1/4" Height: 19" Overall Ht. W/Chain: 96-1/2"

| MOUNTING                                                  | ELECTRICAL               | LAMPING                        | ADDITIONAL INFORMATION     |
|-----------------------------------------------------------|--------------------------|--------------------------------|----------------------------|
| Ceiling chain mounted                                     | Pre-wired                | Quantity:                      | cETLus Dry location listed |
| Mounting strap for outlet box included                    | 10 feet of wire supplied | Three 60w max. Candelabra Base | 1 year warranty            |
|                                                           | 120 V                    | E12 base phenolic sockets      |                            |
| Three feet of 9 gauge chain<br>supplied                   |                          |                                |                            |
| Canopy covers a standard 4" octagonal recessed outlet box |                          |                                |                            |
| 5.125" W., 0.75" ht., 5.125"<br>depth                     |                          |                                |                            |
|                                                           |                          |                                |                            |