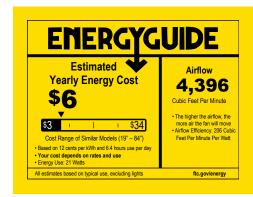

#### **Performance:**

| Input Voltage   | 120 V                          |
|-----------------|--------------------------------|
| Input Frequency | 60 Hz                          |
| EMI/RFI         | FCC Title 47, Part 15, Class B |
| Warranty        | Limited Lifetime warranty      |
| Labels          | cETLus Dry Location Listed     |
|                 | DC motor                       |