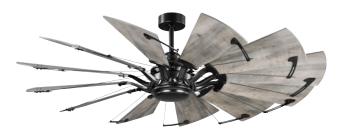

#### **Description:**

Springer Collection 60-Inch 12-Blade Matte Black DC Motor Farmhouse Windmill Ceiling Fan

#### **Dimensions:**

Length: 60 in Diameter: 60 in Height: 17-3/8 in