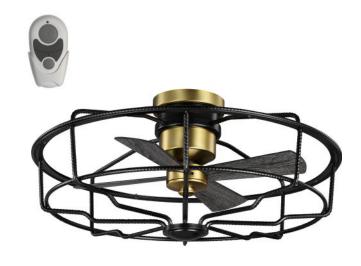

#### **Description:**

Outfitted with stylish mixed metal elements, this ceiling fan shows off an industrial-inspired, open-cage design. Four plywood blades rotate within the cage and anchor to a vintage-style base. The fan's stunning aesthetic and its handy remote control are ready to help you and your family stay comfortable and relaxed all year round.

#### **Specifications:**

- Outfitted with stylish mixed metal elements, this ceiling fan shows off an industrial-inspired, open-cage design.
- Four plywood blades rotate within the cage and anchor to a vintage-style base.
- The fan's stunning aesthetic and its handy remote control are ready to help you and your family stay comfortable and relaxed all year round.
- · Ideal for any living room, great room, or bedroom.
- · Perfect for urban industrial and farmhouse settings.
- Measures 32-7/8-inch width by 15-1/4-inch height.
- · Includes installation instructions and mounting hardware.
- Progress Lighting products are designed for exceptional quality, reliability, and functionality.
- Canopy covers a standard 4" recessed outlet box: 7.75 in W., 1.313 in ht., 7.75 in depth
- 80 in of wire supplied