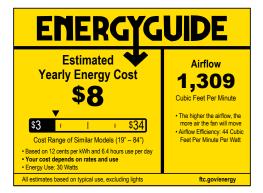

#### **Performance:**

| Input Voltage   | 120 V                     |
|-----------------|---------------------------|
| Input Frequency | 60 Hz                     |
| Warranty        | Limited Lifetime Warranty |
| Labels          | cULus Dry Location Listed |
|                 | AC motor                  |