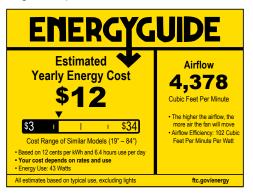

#### **Specifications:**

- Four plywood blades attach to the fixture's center by finely detailed metal arms.
- The fan's center is coated in a beautiful antique nickel finish to complement your home decor.
- This ceiling fan offers a charming rustic look ideal for farmhouse-style spaces in need of a fresh breeze.
- Ideal for any living room, great room, or bedroom.
- Perfect for farmhouse or rustic settings.
- Measures 56-inch width by 17-13/16-inch height.
- Light kit not included.
- Remote control included.
- · Includes installation instructions and mounting hardware.
- · Progress Lighting products are designed for exceptional quality, reliability, and functionality.
- Canopy covers a standard 4" recessed outlet box: 5.13 in W., 2.19 in ht., 5.13 in depth
- 80 in of wire supplied

#### **Performance:**

| Input Voltage   | 120 V                     |
|-----------------|---------------------------|
| Input Frequency | 60 Hz                     |
| Warranty        | Limited Lifetime Warranty |
| Labels          | cULus Dry Location Listed |
|                 | AC motor                  |