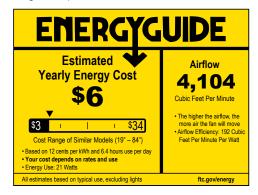

#### **Performance:**

| Input Voltage   | 120 V                     |
|-----------------|---------------------------|
| Input Frequency | 60 Hz                     |
| Warranty        | Limited Lifetime Warranty |
| Labels          | cULus Dry Location Listed |
|                 | DC motor                  |