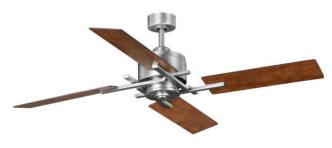

#### **Description:**

Recall charming, rustic lattice work with this farmhouse-inspired ceiling fan. Four rough hewn plywood blades take center stage in the design. With a beautiful antique nickel finish, this ceiling fan is sure to help transform any living space into a cool paradise of relaxation.

#### **Specifications:**

- Four rough hewn plywood blades take center stage in the design.
- With a beautiful antique nickel finish, this ceiling fan is sure to help transform any living space into a cool paradise of relaxation.
- · Recall charming, rustic lattice work with this farmhouse-inspired ceiling fan.
- · Ideal for any living room, great room, or bedroom.
- · Perfect for farmhouse and rustic settings.
- · Measures 56-inch width by 15-3/8-inch height.
- · Light kit not included
- · Light kit adaptable.
- · Remote control included.
- · Includes installation instructions and mounting hardware.
- · Progress Lighting products are designed for exceptional quality, reliability, and functionality.
- Canopy covers a standard 4" recessed outlet box: 5.13 in W., 2.19 in ht., 5.13 in depth
- $\cdot$  80 in of wire supplied

#### **Dimensions:**

Diameter: 56 in Height: 15-3/8 in