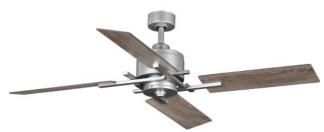

#### **Description:**

Recall charming, rustic lattice work with this farmhouse-inspired ceiling fan. Four rough hewn plywood blades take center stage in the design. With a beautiful galvanized finish, this ceiling fan is sure to help transform any living space into a cool paradise of relaxation.

#### **Specifications:**

- · Four rough hewn plywood blades take center stage in the design.
- With a beautiful galvanized finish, this ceiling fan is sure to help transform any living space into a cool paradise of relaxation.
- Recall charming, rustic lattice work with this farmhouse-inspired ceiling fan.
- Ideal for any living room, great room, or bedroom.
- · Perfect for farmhouse and rustic settings.
- · Measures 56-inch width by 15-3/8-inch height.
- · Light kit not included
- · Light kit adaptable.
- · Remote control included.
- · Includes installation instructions and mounting hardware.
- · Progress Lighting products are designed for exceptional quality, reliability, and functionality.
- Canopy covers a standard 4" recessed outlet box: 5.13 in W., 2.19 in ht., 5.13 in depth
- 80 in of wire supplied

#### **Dimensions:**

Diameter: 56 in Height: 15-3/8 in