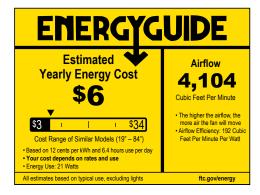

#### **Performance:**

| Input Voltage   | 120 V                     |
|-----------------|---------------------------|
| Input Frequency | 60 Hz                     |
| Warranty        | Limited Lifetime Warranty |
| Labels          | cULus Dry Location Listed |
|                 | DC motor                  |