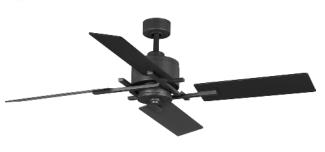

#### **Description:**

Recall charming, rustic lattice work with this farmhouse-inspired ceiling fan. Four rough hewn plywood blades take center stage in the design. With a beautiful graphite finish, this ceiling fan is sure to help transform any living space into a cool paradise of relaxation.

## **Specifications:**

- Four rough hewn plywood blades take center stage in the design.
- With a beautiful graphite finish, this ceiling fan is sure to help transform any living space into a cool paradise of relaxation.
- Recall charming, rustic lattice work with this farmhouse-inspired ceiling fan.
- · Ideal for any living room, great room, or bedroom.
- Perfect for farmhouse and rustic settings.
- · Measures 56-inch width by 15-3/8-inch height.
- Light kit not included
- Light kit adaptable.
- Remote control included.
- · Includes installation instructions and mounting hardware.
- Progress Lighting products are designed for exceptional quality, reliability, and functionality.
- Canopy covers a standard 4" recessed outlet box: 5.13 in W., 2.19 in ht., 5.13 in depth
- 80 in of wire supplied

#### **Dimensions:**

Diameter: 56 in Height: 15-3/8 in