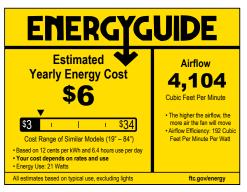

## **Performance:**

| Input Voltage   | 120 V                     |
|-----------------|---------------------------|
| Input Frequency | 60 Hz                     |
| Warranty        | Limited Lifetime Warranty |
| Labels          | cULus Dry Location Listed |
|                 | DC motor                  |