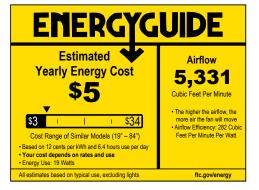

### **Specifications:**

- White Opal glass Bowl
- A central LED light covered by a white opal shade provides a perfect way to light a room without flooding the space with harsh light.
- Six metal blades attach to the fan's center column ready to create a serene retreat in whatever space it calls home.
- Unwind under the cooling breeze created by the clean, crisp blades of this ceiling fan.
- Ideal for any living room, great room, or bedroom.
- Perfect for modern or transitional settings.
- Measures 60-inch width by 18-9/16-inch height.
- Uses one LED module that is included (24w max).
- Remote control included.
- Includes installation instructions and mounting hardware.
- · Progress Lighting products are designed for exceptional quality, reliability, and functionality.
- Dimmable to 10% brightness (See Dimming Notes)
- Canopy covers a standard 4" recessed outlet box: 5.2 in W., 2.125 in ht., 5.2 in depth
- 80 in of wire supplied

### **Performance:**

| Number of Modules   | 1                                  |
|---------------------|------------------------------------|
| Input Power         | 24 W                               |
| Input Voltage       | 120 V                              |
| Input Frequency     | 60 Hz                              |
| Lumens/LPW (Source) | 2,000/83 (LM-82)                   |
| ССТ                 | 3000 K                             |
| CRI                 | 90 CRI                             |
| Life (hours)        | 50000 (L70/TM-21)                  |
| Warranty            | Limited Lifetime Warranty          |
| Labels              | cULus Damp Location Listed         |
|                     | Meets California Title 24 JA8-2019 |
|                     | DC motor                           |