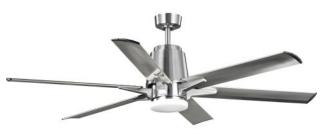

### **Description:**

Arlo

Unwind under the cooling breeze created by the clean, crisp blades of this ceiling fan. A central LED light covered by a white opal shade provides a perfect way to light a room without flooding the space with harsh light. Six metal blades attach to the fan's center column ready to create a serene retreat in whatever space it calls home.

### **Specifications:**

- White Opal glass Bowl
- A central LED light covered by a white opal shade provides a perfect way to light a room without flooding the space with harsh light.
- Six metal blades attach to the fan's center column ready to create a serene retreat in whatever space it calls home.
- Unwind under the cooling breeze created by the clean, crisp blades of this ceiling fan.
- Ideal for any living room, great room, or bedroom.
- Perfect for modern or transitional settings.
- Measures 60-inch width by 18-9/16-inch height.
- Uses one LED module that is included (24w max).
- Remote control included.
- Includes installation instructions and mounting hardware.
- · Progress Lighting products are designed for exceptional quality, reliability, and functionality.
- Dimmable to 10% brightness (See Dimming Notes)
- Canopy covers a standard 4" recessed outlet box: 5.2 in W., 2.125 in ht., 5.2 in depth
- 80 in of wire supplied

### **Dimensions:**

Diameter: 60 in Height: 18-9/16 in

White Opal glass Bowl Width: 7 in Height: 2-3/8 in