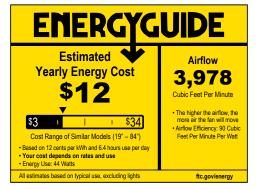

#### **Performance:**

| Number of Lamps     | 2                          |
|---------------------|----------------------------|
| Input Power         | 7 W                        |
| Input Voltage       | 120 V                      |
| Input Frequency     | 60 Hz                      |
| Lumens/LPW (Source) | 800/84 (LM-82)             |
| ССТ                 | 2700 К                     |
| CRI                 | 80 CRI                     |
| Life (hours)        | 15000 (L70/TM-21)          |
| Warranty            | Limited Lifetime Warranty  |
| Labels              | cULus Damp Location Listed |
|                     | AC motor                   |