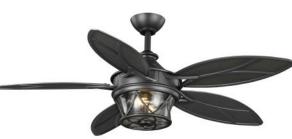

### **Description:**

Infuse a warm, nature-inspired style to your outdoor home décor with this one-of-a-kind ceiling fan. Five blades decorated in a leaf-like design sprout from the center. An LED light source is artistically covered by a clear seeded glass shade.

### Specifications:

- Clear Seeded glass Shade
- Five blades decorated in a leaf-like design sprout from the center.
- $\cdot\,$  An LED light source is artistically covered by a clear seeded glass shade.
- Infuse a warm, nature-inspired style to your outdoor home décor with this one-of-a-kind ceiling fan.
- $\cdot\,$  Ideal for any living room, great room, or bedroom.
- Perfect for bohemian settings.
- Measures 54-inch width by 19-1/4-inch height.
- Uses two medium base bulbs that are included (7w max).
- Remote control included.
- $\boldsymbol{\cdot}$  Includes installation instructions and mounting hardware.
- Progress Lighting products are designed for exceptional quality, reliability, and functionality.
- Fully dimmable with dimmable bulbs.
- Canopy covers a standard 4" recessed outlet box: 5.96 in W., 2.19 in ht., 5.96 in depth
- 80 in of wire supplied

#### **Dimensions:**

Diameter: 54 in Height: 19-1/4 in

Clear Seeded glass Shade Width: 10-1/2 in Height: 4-1/2 in