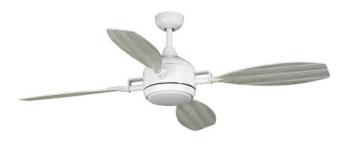

#### **Description:**

Transform any outdoor space into a cozy country abode with the charming rustic character of this ceiling fan. Four boat oar-inspired blades attach to a smooth center that features an LED light source for friendly illumination as needed. The fan is coated in a crisp matte white finish sure to cool your home with a refreshing breeze wrapped in country character.

## **Specifications:**

- Opal glass Bowl
- Four boat oar-inspired blades attach to a smooth center that features an LED light source for friendly illumination as needed.
- The fan is coated in a crisp matte white finish sure to cool your home with a refreshing breeze wrapped in country character.
- Transform any outdoor space into a cozy country abode with the charming rustic character of this ceiling fan.
- · Ideal for any living room, great room, or bedroom.
- · Perfect for farmhouse or rustic settings.
- · Measures 56-inch width by 16-3/16-inch height.
- · Uses one LED module that is included (24w max).
- · Remote control included.
- · Includes installation instructions and mounting hardware.
- · Progress Lighting products are designed for exceptional quality, reliability, and functionality.
- Canopy covers a standard 4" recessed outlet box: 6.31 in W., 2.19 in ht., 6.31 in depth
- 80 in of wire supplied

#### **Dimensions:**

Diameter: 56 in Height: 16-3/16 in

Opal glass Bowl Width: 8-7/8 in Height: 1-3/4 in