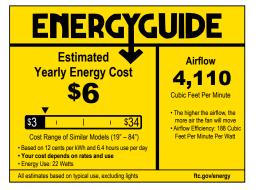

#### **Performance:**

| Number of Modules   | 1                                  |
|---------------------|------------------------------------|
| Input Power         | 24 W                               |
| Input Voltage       | 120 V                              |
| Input Frequency     | 60 Hz                              |
| Lumens/LPW (Source) | 2,000/83 (LM-82)                   |
| CCT                 | 3000 K                             |
| CRI                 | 90 CRI                             |
| Life (hours)        | 50000 (L70/TM-21)                  |
| Warranty            | Limited Lifetime Warranty          |
| Labels              | cULus Damp Location Listed         |
|                     | Meets California Title 24 JA8-2019 |
|                     | DC motor                           |