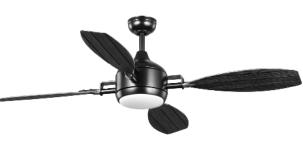

#### **Description:**

Transform any outdoor space into a cozy country abode with the charming rustic character of this ceiling fan. Four boat oar-inspired blades attach to a smooth center that features an LED light source for friendly illumination as needed. The fan is coated in a crisp black finish sure to cool your home with a refreshing breeze wrapped in country character.

#### **Specifications:**

- Opal glass Bowl
- Four boat oar-inspired blades attach to a smooth center that features an LED light source for friendly illumination as needed.
- The fan is coated in a crisp black finish sure to cool your home with a refreshing breeze wrapped in country character.
- Transform any outdoor space into a cozy country abode with the charming rustic character of this ceiling fan.
- · Ideal for any living room, great room, or bedroom.
- · Perfect for farmhouse or rustic settings.
- Measures 56-inch width by 16-3/16-inch height.
- $\cdot\,$  Uses one LED module that is included (24w max).
- Remote control included.
- Includes installation instructions and mounting hardware.
- · Progress Lighting products are designed for exceptional quality, reliability, and functionality.
- · Canopy covers a standard 4" recessed outlet box: 6.31 in W., 2.19 in ht., 6.31 in depth
- 80 in of wire supplied

#### **Dimensions:**

Diameter: 56 in Height: 16-3/16 in

Opal glass Bowl Width: 8-7/8 in Height: 1-3/4 in