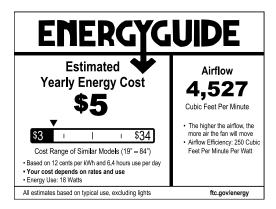

#### **Performance:**

| Input Power              | 18 W (downlight)               |
|--------------------------|--------------------------------|
| Input Power              | 13 W (uplight)                 |
| Input Voltage            | 120 V                          |
| Input Frequency          | 60 Hz                          |
| Lumens/LPW (Down-Source) | 1400/78                        |
| Lumens/LPW (Up-Source)   | 1100/85                        |
| ССТ                      | 3000 K                         |
| CRI                      | 90 CRI                         |
| Life (hours)             | 50000 (L70/TM-21)              |
| EMI/RFI                  | FCC Title 47, Part 15, Class B |
| Warranty                 | Limited Lifetime Warranty      |
| Labels                   | cULus Dry Location Listed      |
|                          | DC motor                       |