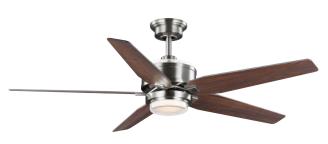

## **Description:**

Byars 54" 5-Blade Integrated LED Indoor Brushed Nickel Transitional Ceiling Fan with Light Kit and White Opal Shade and Remote Control

## **Dimensions:**

Diameter: 54 in Height: 16 in