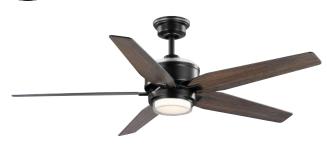

## **Description:**

Byars 54" 5-Blade Integrated LED Indoor Matte Black Mid-Century Modern Ceiling Fan with Light Kit and White Opal Shade and Remote Control

### **Dimensions:**

Diameter: 54 in Height: 16 in