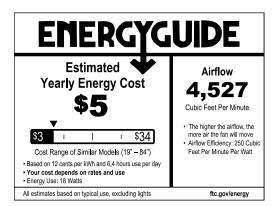

#### **Performance:**

| Input Power                    | 18 W (downlight)                                              |
|--------------------------------|---------------------------------------------------------------|
| Input Power                    | 13 W (uplight)                                                |
| Input Voltage                  | 120 V                                                         |
| Input Frequency                | 60 Hz                                                         |
| Lumens/LPW (Down-Source)       | 1400/78                                                       |
| Lumens/LPW (Up-Source)         | 1100/85                                                       |
|                                |                                                               |
| CCT                            | 3000 K                                                        |
| CRI                            | 3000 K<br>90 CRI                                              |
|                                |                                                               |
| CRI                            | 90 CRI                                                        |
| CRI<br>Life (hours)            | 90 CRI<br>50000 (L70/TM-21)                                   |
| CRI<br>Life (hours)<br>EMI/RFI | 90 CRI<br>50000 (L70/TM-21)<br>FCC Title 47, Part 15, Class B |