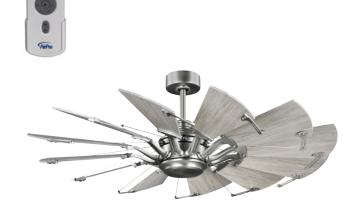

#### **Description:**

Springer Collection 52-Inch Antique Nickel 12-Blade DC Motor Windmill Ceiling Fan

#### **Dimensions:**

Length: 52 in Diameter: 52 in Height: 17-3/8 in