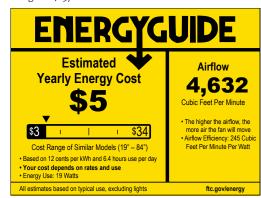

#### **Performance:**

| Input Voltage   | 120 V                          |
|-----------------|--------------------------------|
| Input Frequency | 60 Hz                          |
| EMI/RFI         | FCC Title 47, Part 15, Class B |
| Warranty        | Limited Lifetime warranty      |
| Labels          | cETLus Dry Location Listed     |
|                 | DC motor                       |