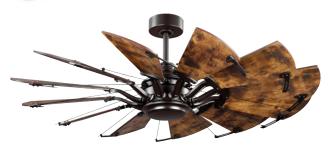

### **Description:**

Springer Collection 52-Inch 12-Blade Architectural Bronze DC Motor Farmhouse Windmill Ceiling Fan

#### **Dimensions:**

Length: 52 in Diameter: 52 in Height: 17-3/8 in