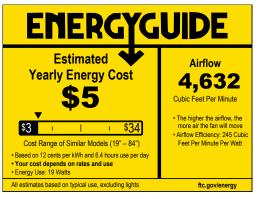

#### **Performance:**

| Input Voltage   | 120 V                          |
|-----------------|--------------------------------|
| Input Frequency | 60 Hz                          |
| EMI/RFI         | FCC Title 47, Part 15, Class B |
| Warranty        | Limited Lifetime warranty      |
| Labels          | cETLus Dry Location Listed     |
|                 | DC motor                       |