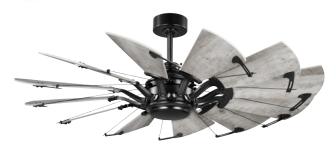

# **Description:**

Springer Collection 52-Inch Matte Black 12-Blade DC Motor Windmill Ceiling Fan

#### **Dimensions:**

Length: 52 in Diameter: 52 in Height: 17-3/8 in