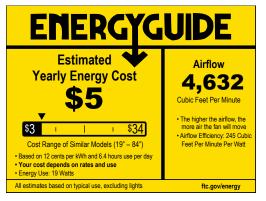

#### **Performance:**

| Input Voltage   | 120 V                          |
|-----------------|--------------------------------|
| Input Frequency | 60 Hz                          |
| EMI/RFI         | FCC Title 47, Part 15, Class B |
| Warranty        | Limited Lifetime warranty      |
| Labels          | cETLus Dry Location Listed     |
|                 | DC motor                       |