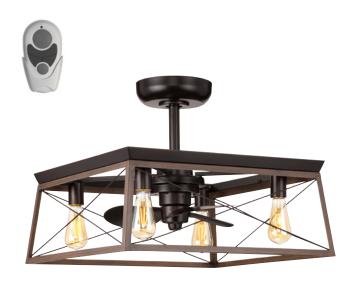

#### **Description:**

Briarwood Collection 22-Inch Antique Bronze 3-Blade AC Motor  $\,$  Farmhouse Ceiling Fan

## Briarwood

Ceiling downrod Mounted • Damp Location Listed

Contact: