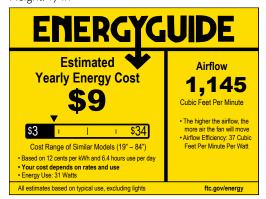

#### **Performance:**

| Number of Lamps        | 4                              |
|------------------------|--------------------------------|
| Input Power            | 5.5 W                          |
| Input Voltage          | 120 V                          |
| Input Frequency        | 60 Hz                          |
| Lumens/LPW (Delivered) | 500/90 (LM-79)                 |
| CCT                    | 2200 K                         |
| CRI                    | 80 CRI                         |
| Life (hours)           | 15000 (L70/TM-21)              |
| EMI/RFI                | FCC Title 47, Part 15, Class B |
| Warranty               | Limited Lifetime warranty      |
| Labels                 | cETLus Damp Location Listed    |
|                        | AC motor                       |