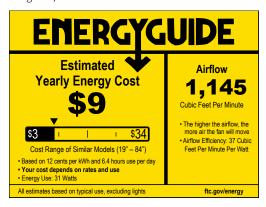

#### **Performance:**

| Number of Lamps        | 4                              |
|------------------------|--------------------------------|
| Input Power            | 5.5 W                          |
| Input Voltage          | 120 V                          |
| Input Frequency        | 60 Hz                          |
| Lumens/LPW (Delivered) | 500/90 (LM-79)                 |
| ССТ                    | 2200 K                         |
| CRI                    | 80 CRI                         |
| Life (hours)           | 15000 (L70/TM-21)              |
| EMI/RFI                | FCC Title 47, Part 15, Class B |
| Warranty               | Limited Lifetime warranty      |
| Labels                 | cETLus Damp Location Listed    |
|                        | AC motor                       |