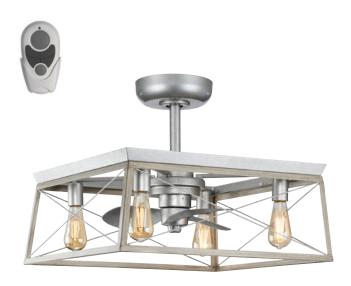

# Briarwood

Ceiling downrod Mounted • Damp Location Listed

### **Description:**

Briarwood Collection 22-Inch 3-Blade Galvanized AC Motor Farmhouse Ceiling Fan

#### **Specifications:**

- · Fully dimmable with dimmable bulbs
- · Canopy covers a standard 4" recessed outlet box: 7.25 in W., 2 in ht., 7.25 in depth
- · Mounting Bracket
- · 45 in of wire supplied

## **Dimensions:**

Length: 22 in Depth: 22 in Height: 17 in