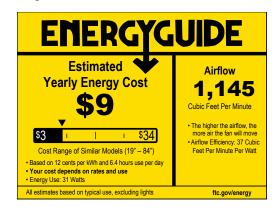

#### **Performance:**

| Number of Lamps        | 4                              |
|------------------------|--------------------------------|
| Input Power            | 5.5 W                          |
| Input Voltage          | 120 V                          |
| Input Frequency        | 60 Hz                          |
| Lumens/LPW (Delivered) | 500/90 (LM-79)                 |
| ССТ                    | 2200 K                         |
| CRI                    | 80 CRI                         |
| Life (hours)           | 15000 (L70/TM-21)              |
| EMI/RFI                | FCC Title 47, Part 15, Class B |
| Warranty               | Limited Lifetime warranty      |
| Labels                 | cETLus Damp Location Listed    |
|                        | AC motor                       |