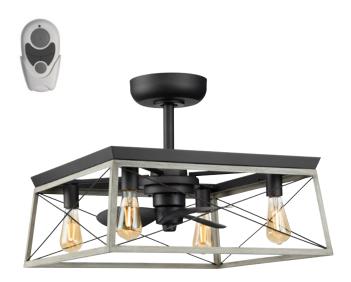

### **Description:**

Briarwood Collection 22-Inch 3-Blade Graphite AC Motor Farmhouse Ceiling Fan

#### **Specifications:**

- · Fully dimmable with dimmable bulbs
- · Canopy covers a standard 4" recessed outlet box: 7.25 in W., 2 in ht., 7.25 in depth
- · Mounting Bracket
- · 45 in of wire supplied

## **Dimensions:**

Length: 22 in Depth: 22 in Height: 17 in