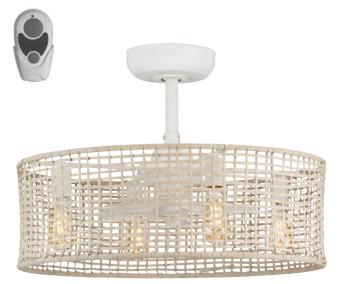

#### **Description:**

Belva Collection 25.25-Inch 3-Blade Cottage White AC Motor Coastal Ceiling Fan

#### **Specifications:**

- Fully dimmable with dimmable bulbs
- Canopy covers a standard 4" recessed outlet box: 7.25 in W., 2 in ht., 7.25 in depth
- Mounting Bracket
- + 45 in of wire supplied

#### **Dimensions:**

Length: 25-1/4 in Diameter: 25-1/4 in Height: 17-7/8 in