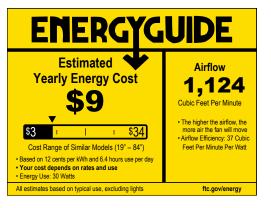

#### **Performance:**

| Number of Lamps        | 4                              |
|------------------------|--------------------------------|
| Input Power            | 5.5 W                          |
| Input Voltage          | 120 V                          |
| Input Frequency        | 60 Hz                          |
| Lumens/LPW (Delivered) | 500/90 (LM-79)                 |
| ССТ                    | 2200 K                         |
| CRI                    | 80 CRI                         |
| Life (hours)           | 15000 (L70/TM-21)              |
| EMI/RFI                | FCC Title 47, Part 15, Class B |
| Warranty               | Limited Lifetime warranty      |
| Labels                 | cETLus Damp Location Listed    |
|                        | AC motor                       |